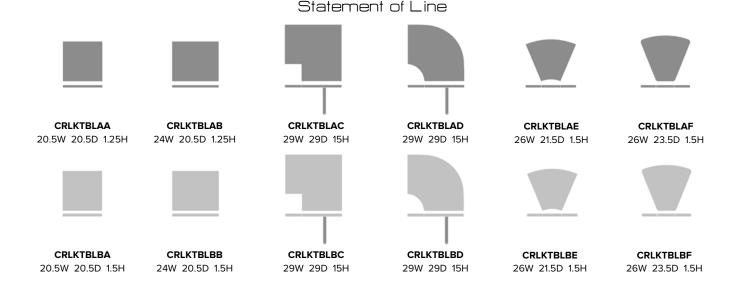

## Carrara Corner Linking Tables

Kwalu Linking Tables add a level of functionality placed inline and in corners between guest and bariatric seating models. Choose square, rectangle and wedge-shaped tables for visitors to place devices and other items in healthcare wait spaces. The Carrara Corner Linking Table is available in a straight or curved style and is equipped with a center leg support. Carrara Linking Tables also include Center and Wedge models.

## Features

**Optional Kwalu Top**Available as a 1.25" Top
made of Kwalu's proprietary material.

Optional Curved Shape
The linking table is
available in a curved
shape to better fit a
curved space and is
optional.

Other Table Styles
Choose from 3 table
styles – Center Linking,
Corner Linking and
Wedge Linking.

10 Year Warranty
We offer a 10 Year
Performance Warranty
on both construction
and finish, so the
product is guaranteed
to stay looking like
new for 10 years.