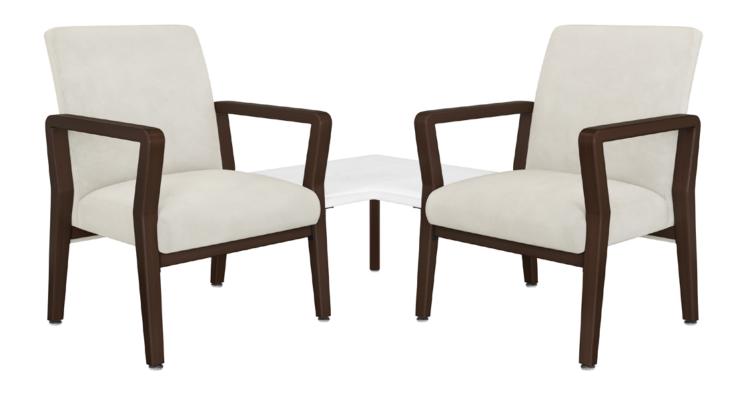

## Carrara Corner Linking Tables

Kwalu Linking Tables add a level of functionality placed inline and in corners between guest and bariatric seating models. Choose square, rectangle and wedge-shaped tables for visitors to place devices and other items in healthcare wait spaces. The Carrara Corner Linking Table is available in a straight or curved style and is equipped with a center leg support. Carrara Linking Tables also include Center and Wedge models.

Model: CRLKTBLBC (Also displayed with two CRGE. Not included.) 29W 29D 15H