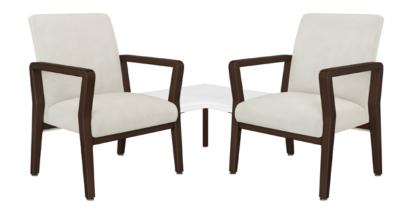

## Carrara Corner Linking Tables

Kwalu Linking Tables add a level of functionality placed inline and in corners between guest and bariatric seating models. Choose square, rectangle and wedge-shaped tables for visitors to place devices and other items in healthcare wait spaces. The Carrara Corner Linking Table is available in a straight or curved style and is equipped with a center leg support. Carrara Linking Tables also include Center and Wedge models.

Model: CRLKTBLBC (Also displayed with two CRGE. Not included.) 29W 29D 15H